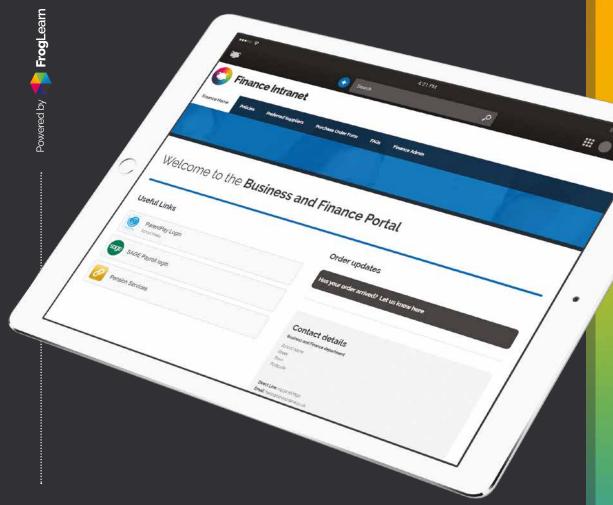

# Finance Portal

Designed by schools, for schools - Everything is possible with Frog

Departmental solution for key finance interactions in schools and MATs.

Create an accessible area for finance information and Purchase Order (PO) submissions with customisable Finance Portal ready-to-use in **FrogLearn**.

### SHARE FINANCIAL INFORMATION AND POLICIES

Upload and share finance policy documents, ensuring accessibility and transparency. Enable users to easily find answers to questions using the expandable knowledgebase facility.

### ADD QUICK LINKS TO FREQUENTLY USED RESOURCES

Use Frog Widgets to provide convenient quick links to partner websites, like Sage and regularly used documents such as Petty Cash and Mileage claims.